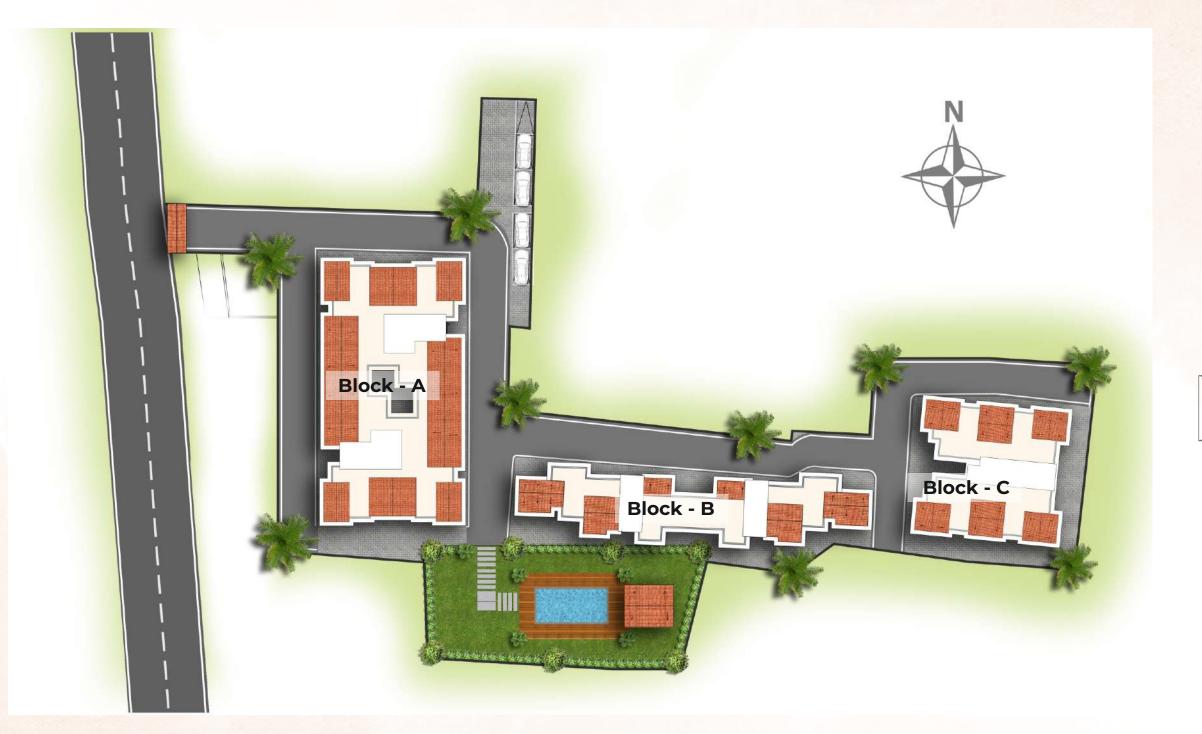

#### LA STELLA **SITE PLAN**

X

X

1111

TYPICAL UPPER GROUND, SECOND FLOOR PLAN BLOCK - A

10