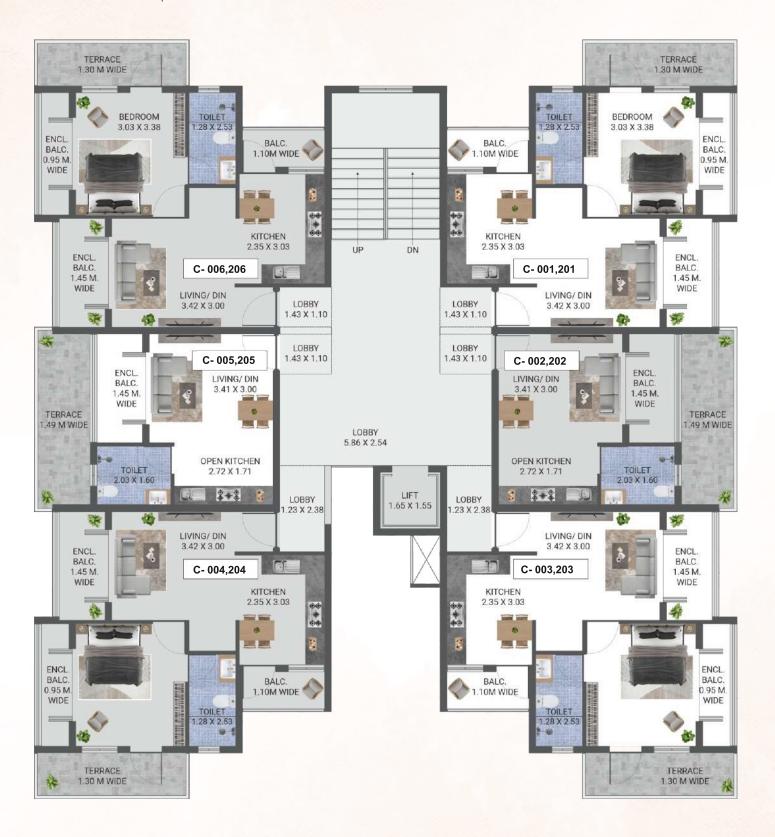

#### TYPICAL UPPER GROUND, SECOND FLOOR PLAN **BLOCK - C**

La Stella by devashri