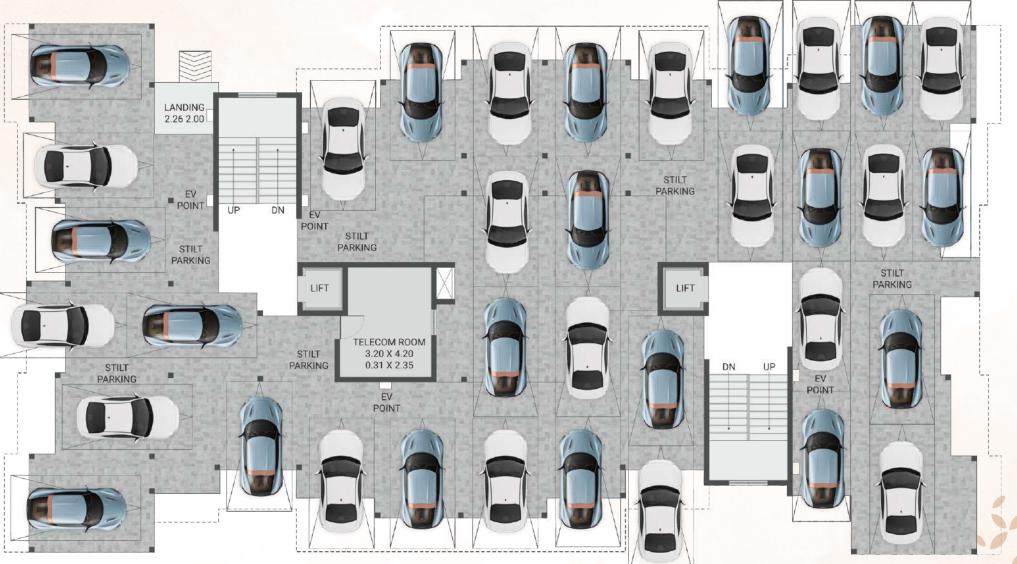

#### LA STELLA **SITE PLAN**

X

X

1111

TYPICAL UPPER GROUND, SECOND FLOOR PLAN BLOCK - A

10