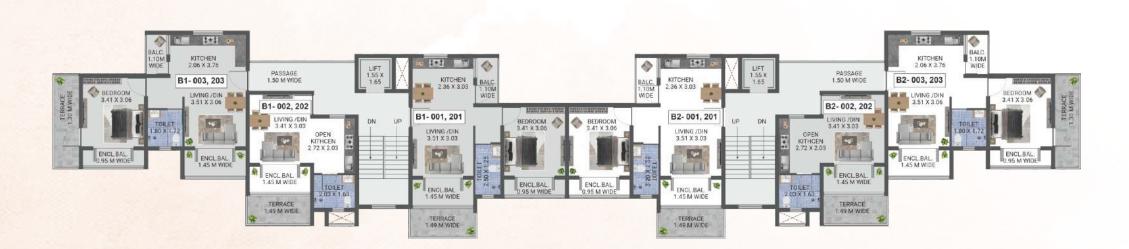

#### LA STELLA **SITE PLAN**

X

X

1111

TYPICAL UPPER GROUND, SECOND FLOOR PLAN BLOCK - A

10

#### TYPICAL FIRST FLOOR & THIRD FLOOR PLAN BLOCK - A