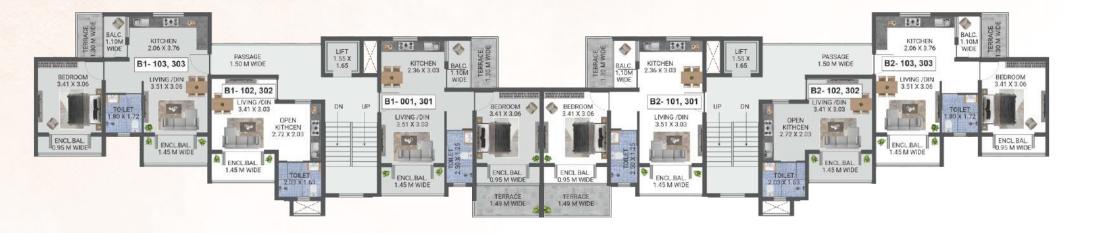

#### TYPICAL UPPER GROUND, SECOND FLOOR PLAN BLOCK - B

### TYPICAL FIRST FLOOR & THIRD FLOOR PLAN BLOCK - B

Ν