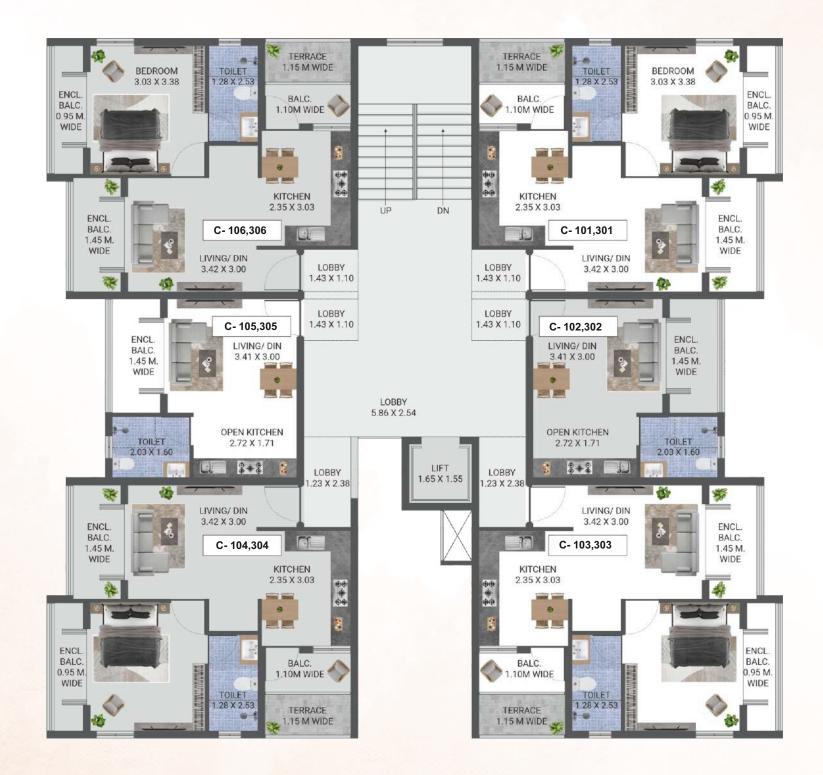

La Stella by devashri

A story of

## Peaceful Moments

"From your balcony perch, behold the allure of our inviting swimming pool, beckoning you to dip into relaxation. Beyond lies the tranquil embrace of our lush backyard garden, a verdant sanctuary awaiting your exploration."



#### LA STELLA **SITE PLAN**





X

X

1111





TYPICAL UPPER GROUND, SECOND FLOOR PLAN BLOCK - A

10







#### TYPICAL FIRST FLOOR & THIRD FLOOR PLAN BLOCK - A



#### STILT FLOOR PLAN BLOCK - B





#### TYPICAL UPPER GROUND, SECOND FLOOR PLAN BLOCK - B



### TYPICAL FIRST FLOOR & THIRD FLOOR PLAN BLOCK - B



Ν



#### STILT FLOOR PLAN **BLOCK - C**

1







#### TYPICAL UPPER GROUND, SECOND FLOOR PLAN **BLOCK - C**



La Stella by devashri

#### **TYPICAL FIRST FLOOR & THIRD FLOOR PLAN BLOCK - C**















#### Project Features

#### Apartment Features

The illustrations contained in this brochure are artists impressions hence subject to change and cannot form part of a legal offer or contract





Phone: 0832 6650606 E-mail: sales@devashrigroup.com | tilve@devashrigroup.com

Website: www.devashrigroup.com

Connect with us: **f** 🞯 🕞 **in** 

#### For enquiries contact: 9822486671 / 7066486671

#### **RERA No: PRGO05242206**

710, 7th floor, Dempo Tower, Patto, Panaji, Goa 403001