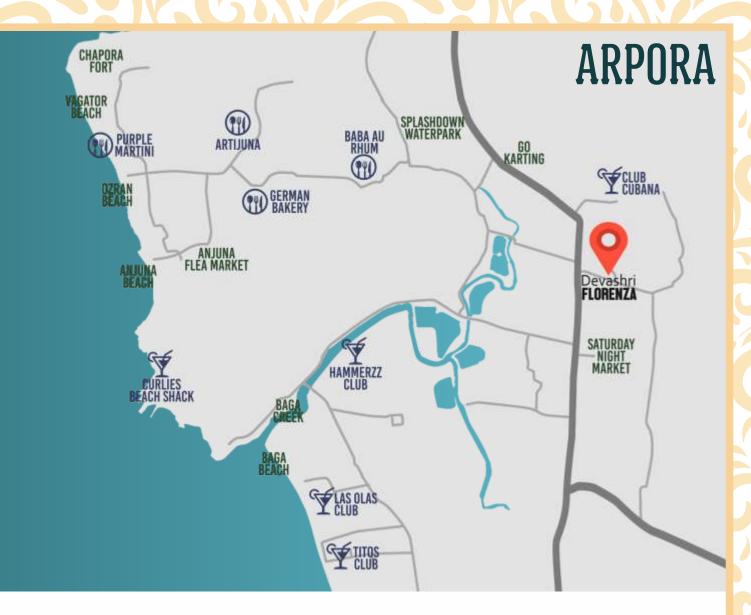

### MESMERIZINGLY TRANQUILARPORA

An expanse of rolling green hills and lush greenery melting into flowing rivers and stunning beaches.

This is Arpora, the charming seaside jewel in Goa's crown.

A perfect gateway to your peacefully elegant and luxurious lifestyle, with gorgeous colonial Portuguese architecture, friendly residents and never - ending expansive fields that offer a stage for its proliferation of birds that make these their home.