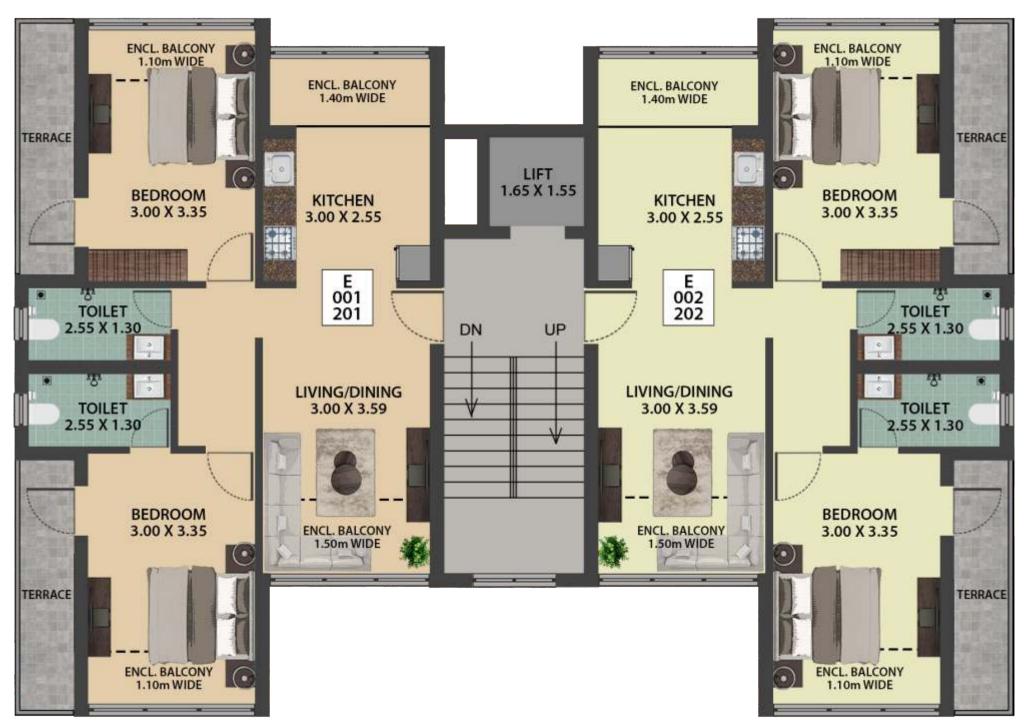

### BLOCK D

FIRST & THIRD FLOOR PLAN

BLOCK E

UG & SECOND FLOOR PLAN

FIRST & THIRD FLOOR PLAN

BLOCK F

**UG, SECOND & FOURTH FLOOR PLAN** 

FIRST & THIRD FLOOR PLAN