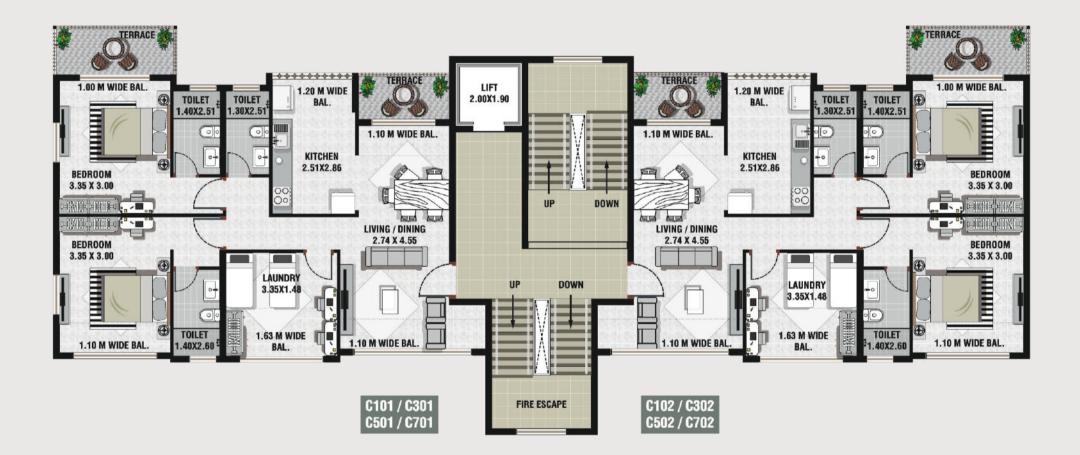

### **BLOCK - B** UPPER GROUND FLOOR PLAN

ARAALOO OO HIDONAKO SOCHETY LEE BRAZIET AV DEVASHER MARCAN ICA Brazen I Rade Martin Chaldfinad

NA

N

N

BLOCK- B

M WIDE BALCO

1.50 M WIDE BAL.