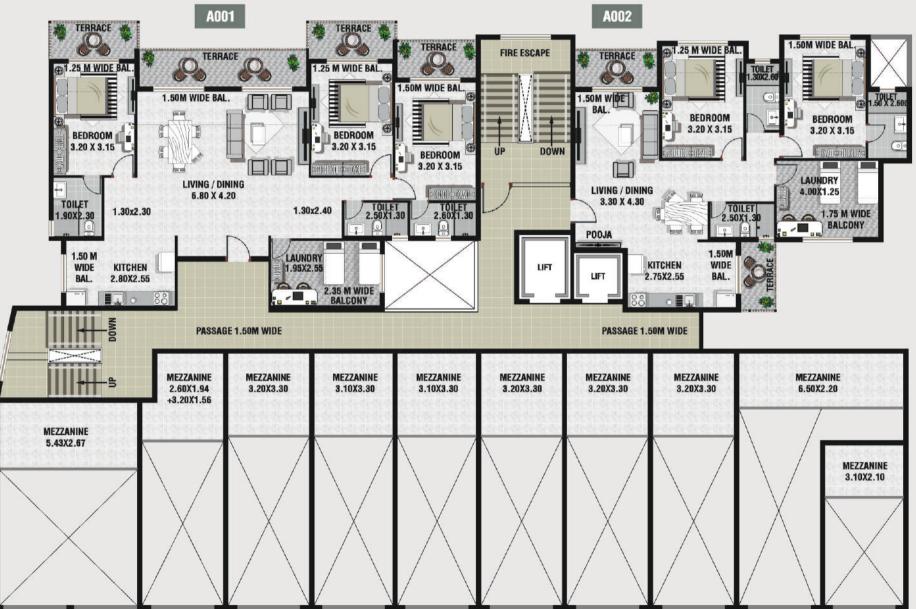

ATHROOMS



INTERNAL DESIGNER SHUTTERS

TEAK WOOD ENTRANCE DOOR WITH BRASS FIXTURES AND EUROPA TRIPLE LOCKING TYPE NIGHT LATCH

SU LEGRAND MAKE

MODULAR SWITCHES



ALUMINIUM SLIDING WINDOWS WITH POWDER COATING.



DESIGNER SHUTTERS WITH GRANITE FRAMES FOR BATHROOM





Experience luxurious living with our Modern apartment amenities including a fullyequipped fitness center, a multipurpose hall, club house and sports arena for your relaxation and enjoyment.





Stay mentally and emotionally healthy with our community events and social gatherings, providing opportunities to connect with others and build a sense of belonging in your new home.









### A place to call your own.











DEVASHRI MARGAOI GOA

ALL DIMENSIONS ARE IN METERS



### **BLOCK - A** Ground floor plan



























NA)















ALL DIMENSIONS ARE IN METERS









### **BLOCK - B** UPPER GROUND FLOOR PLAN

















ARAALOO OO HIDONAKO SOCHETY LEE BRAZIET AV DEVASHER MARCAN ICA Brazen I Rade Martin Chaldfinad

NA



N



N

BLOCK- B

M WIDE BALCO

1.50 M WIDE BAL.





FIRE ESCAPE

B602

B603







### **BLOCK - B** Seventh floor plan