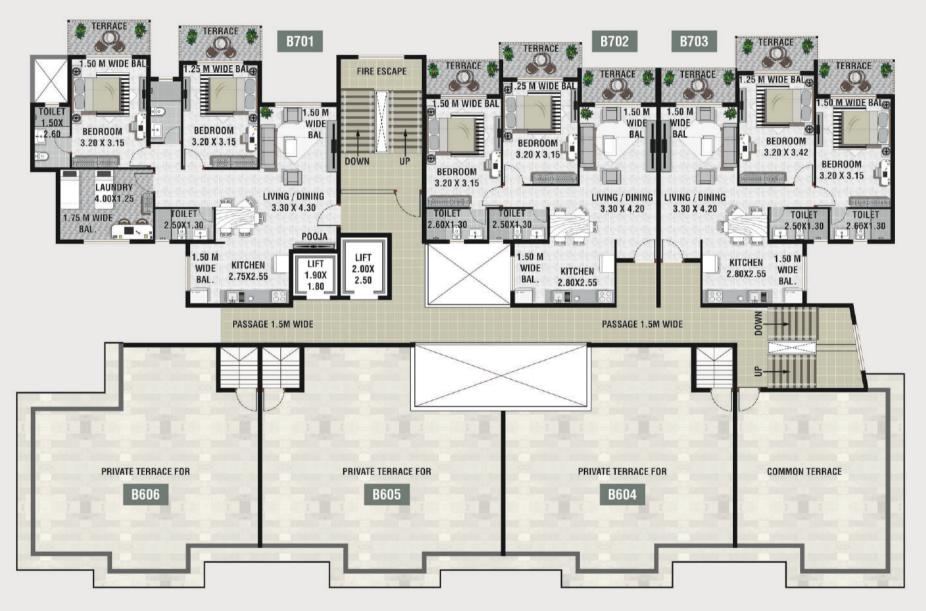

### **BLOCK - B** UPPER GROUND FLOOR PLAN

ARAALOO OO HIDONAKO SOCHETY LEE BRAZIET AV DEVASHER MARCAN ICA Brazen I Rade Martin Chaldfinad

NA

N

N

BLOCK- B

M WIDE BALCO

1.50 M WIDE BAL.

FIRE ESCAPE

B602

B603

### **BLOCK - B** Seventh floor plan