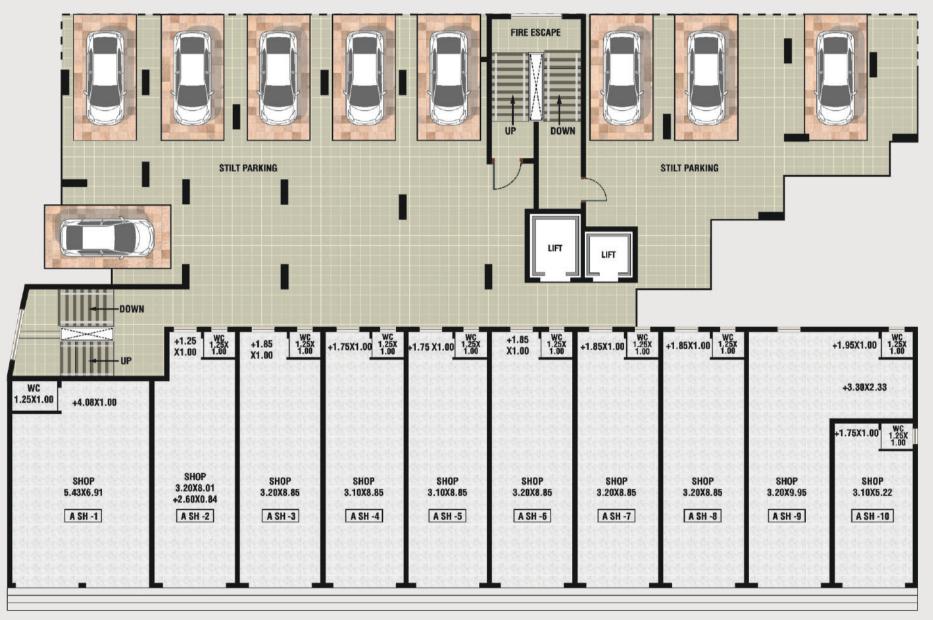

TEM IN BATHROOMS



INTERNAL DESIGNER SHUTTERS

TEAK WOOD ENTRANCE DOOR WITH BRASS FIXTURES AND EUROPA TRIPLE LOCKING TYPE NIGHT LATCH

SU LEGRAND MAKE

MODULAR SWITCHES



ALUMINIUM SLIDING WINDOWS WITH POWDER COATING.



DESIGNER SHUTTERS WITH GRANITE FRAMES FOR BATHROOM





Experience luxurious living with our Modern apartment amenities including a fullyequipped fitness center, a multipurpose hall, club house and sports arena for your relaxation and enjoyment.





Stay mentally and emotionally healthy with our community events and social gatherings, providing opportunities to connect with others and build a sense of belonging in your new home.









### A place to call your own.











DEVASHRI MARGAOI GOA

ALL DIMENSIONS ARE IN METERS



### **BLOCK - A** Ground floor plan



























NA)















ALL DIMENSIONS ARE IN METERS









### **BLOCK - B** UPPER GROUND FLOOR PLAN

















ARAALOO OO HIDONAKO SOCHETY LEE BRAZIET AV DEVASHER MARCAN ICA Brazen I Rade Martin Chaldfinad

NA



N



N

BLOCK- B

M WIDE BALCO

1.50 M WIDE BAL.





FIRE ESCAPE

B602

B603







### **BLOCK - B** Seventh floor plan