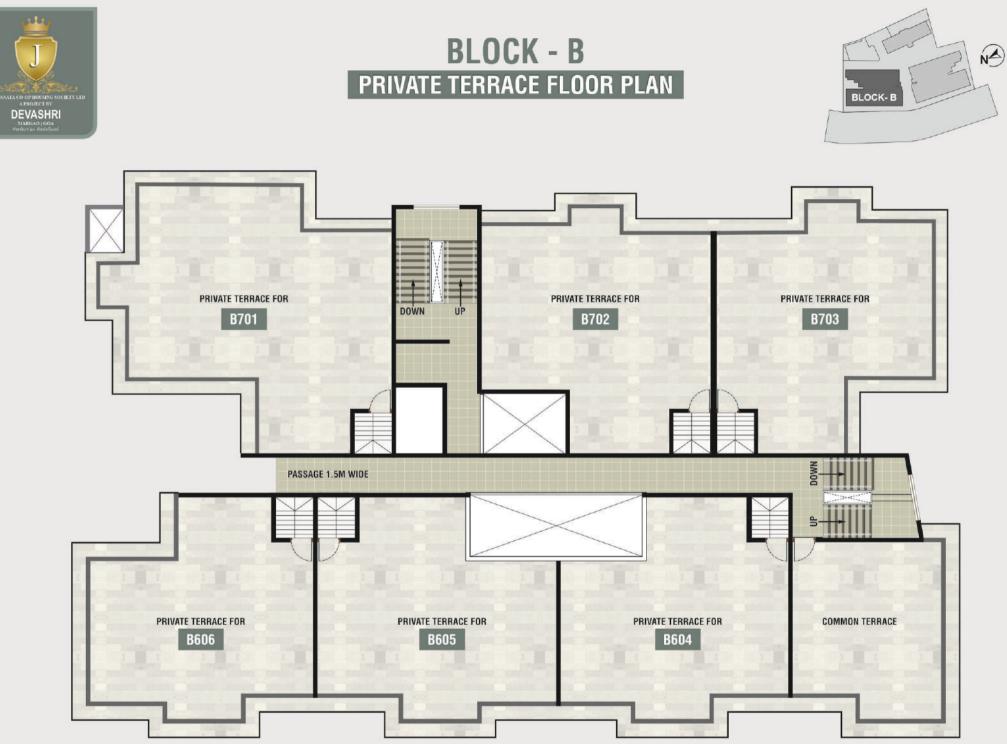

### **BLOCK - B** UPPER GROUND FLOOR PLAN

ARAALOO OO HIDONAKO SOCHETY LEE BRAZIET AV DEVASHER MARCAN ICA Brazen I Rade Martin Chaldfinad

NA

N

N

BLOCK- B

M WIDE BALCO

1.50 M WIDE BAL.