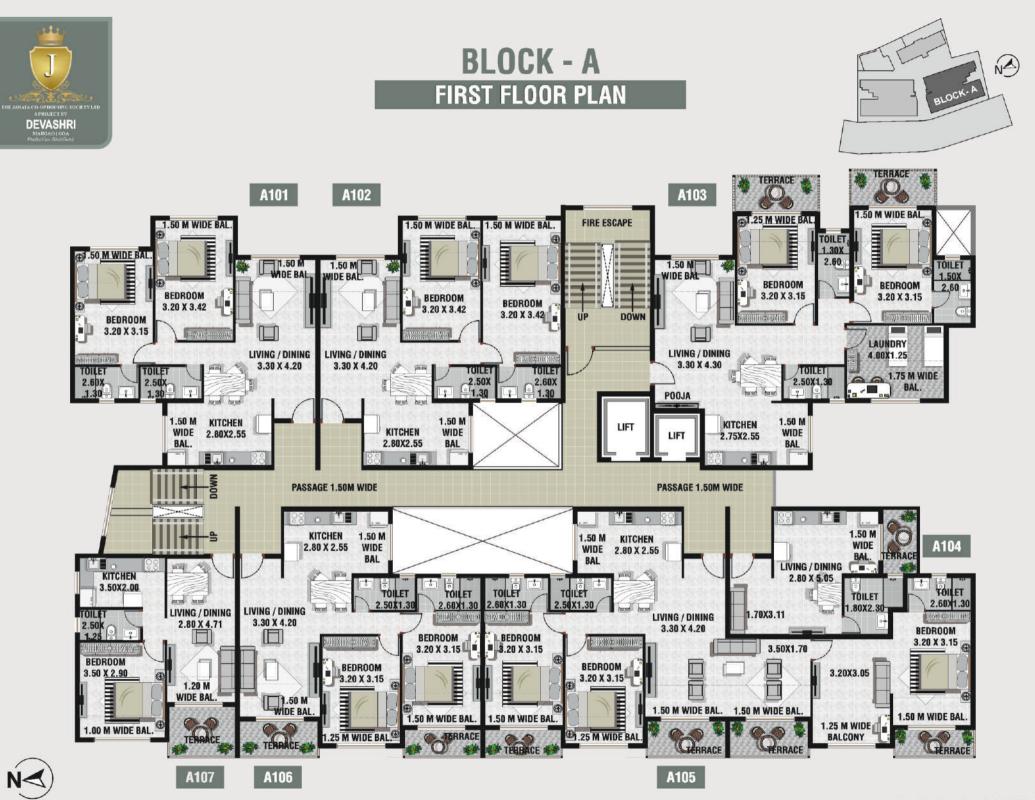

OOMS



INTERNAL DESIGNER SHUTTERS

TEAK WOOD ENTRANCE DOOR WITH BRASS FIXTURES AND EUROPA TRIPLE LOCKING TYPE NIGHT LATCH

SU LEGRAND MAKE

MODULAR SWITCHES



ALUMINIUM SLIDING WINDOWS WITH POWDER COATING.



DESIGNER SHUTTERS WITH GRANITE FRAMES FOR BATHROOM





Experience luxurious living with our Modern apartment amenities including a fullyequipped fitness center, a multipurpose hall, club house and sports arena for your relaxation and enjoyment.





Stay mentally and emotionally healthy with our community events and social gatherings, providing opportunities to connect with others and build a sense of belonging in your new home.









### A place to call your own.











DEVASHRI MARGAOI GOA

ALL DIMENSIONS ARE IN METERS



### **BLOCK - A** Ground floor plan



























NA)















ALL DIMENSIONS ARE IN METERS









### **BLOCK - B** UPPER GROUND FLOOR PLAN

















ARAALOO OO HIDONAKO SOCHETY LEE BRAZIET AV DEVASHER MARCAN ICA Brazen I Rade Martin Chaldfinad

NA



N



N

BLOCK- B

M WIDE BALCO

1.50 M WIDE BAL.





FIRE ESCAPE

B602

B603







### **BLOCK - B** Seventh floor plan