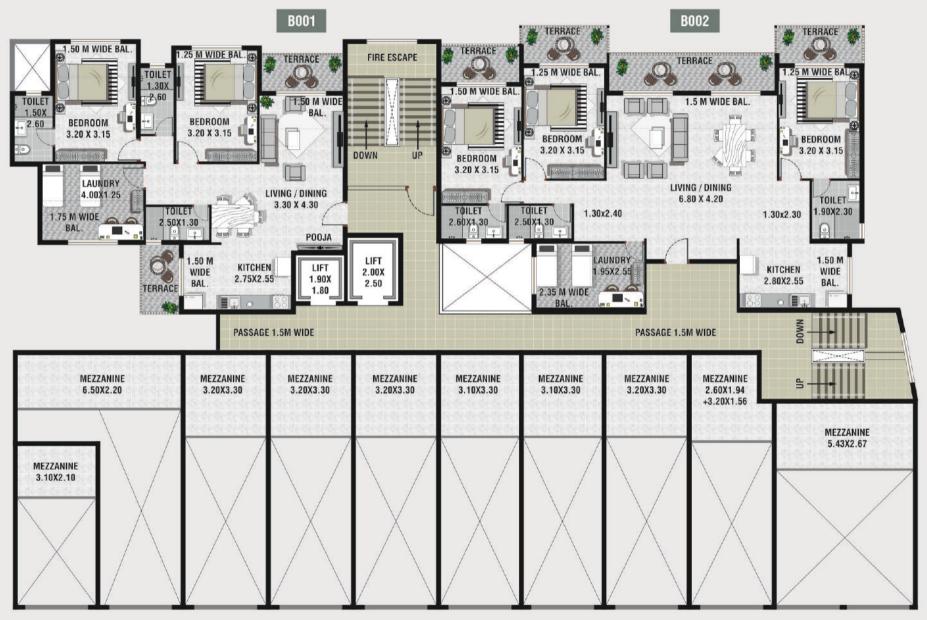

### **BLOCK - B** UPPER GROUND FLOOR PLAN

ARAALOO OO HIDONAKO SOCHETY LEE BRAZIET AV DEVASHER MARCAN ICA Brazen I Rade Martin Chaldfinad

NA

N

N

BLOCK- B

M WIDE BALCO

1.50 M WIDE BAL.