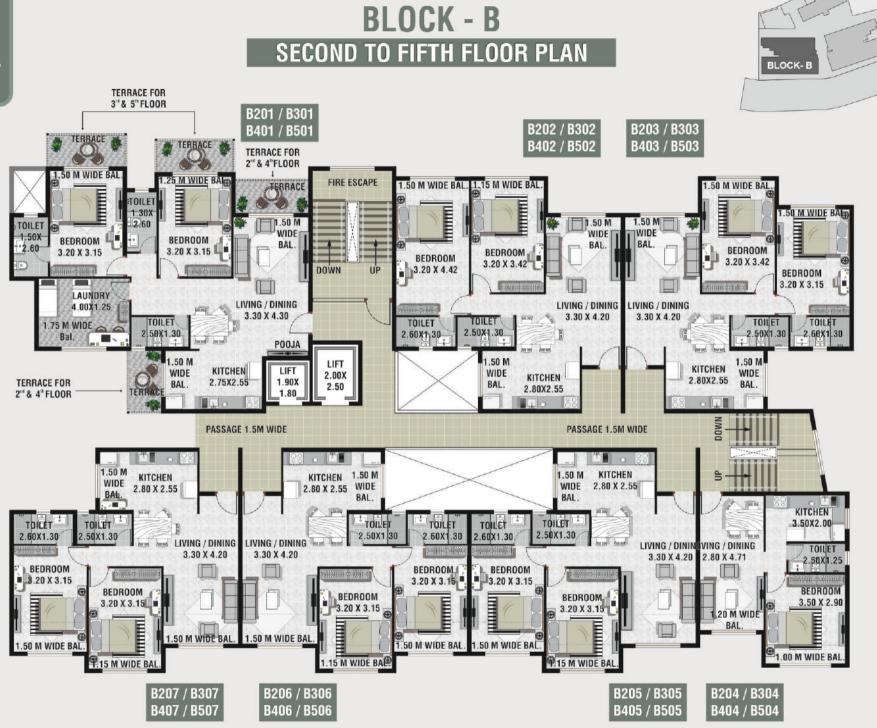

WITH GRANITE FRAMES FOR BATHROOM





Experience luxurious living with our Modern apartment amenities including a fullyequipped fitness center, a multipurpose hall, club house and sports arena for your relaxation and enjoyment.





Stay mentally and emotionally healthy with our community events and social gatherings, providing opportunities to connect with others and build a sense of belonging in your new home.









### A place to call your own.











DEVASHRI MARGAOI GOA

ALL DIMENSIONS ARE IN METERS



### **BLOCK - A** Ground floor plan



























NA)















ALL DIMENSIONS ARE IN METERS









### **BLOCK - B** UPPER GROUND FLOOR PLAN

















ARAALOO OO HIDONAKO SOCHETY LEE BRAZIET AV DEVASHER MARCAN ICA Brazen I Rade Martin Chaldfinad

NA



N



N

BLOCK- B

M WIDE BALCO

1.50 M WIDE BAL.





FIRE ESCAPE

B602

B603







### **BLOCK - B** Seventh floor plan