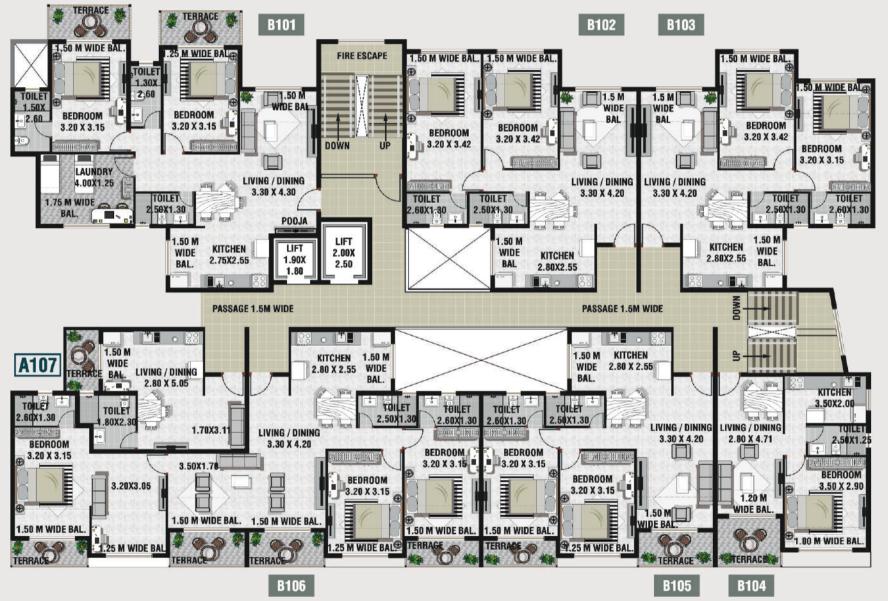

### **BLOCK - B** UPPER GROUND FLOOR PLAN

ARAALOO OO HIDONAKO SOCHETY LEE BRAZIET AV DEVASHER MARCAN ICA Brazen I Rade Martin Chaldfinad

NA

N

N

BLOCK- B

M WIDE BALCO

1.50 M WIDE BAL.