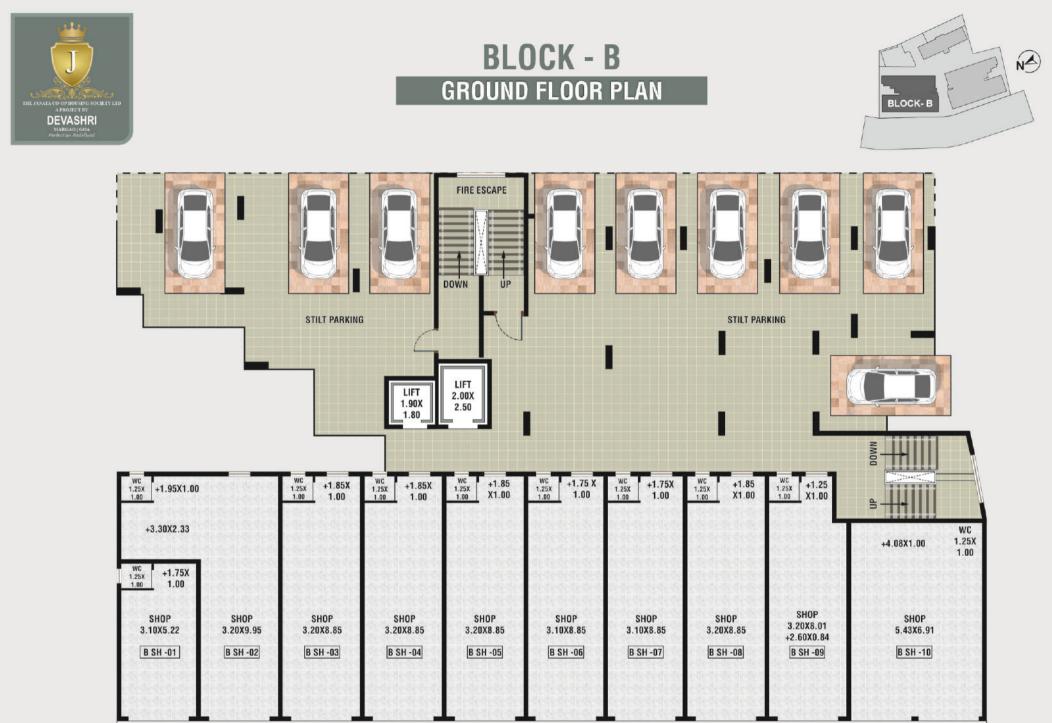

H BRASS FIXTURES AND EUROPA TRIPLE LOCKING TYPE NIGHT LATCH

SU LEGRAND MAKE

MODULAR SWITCHES



ALUMINIUM SLIDING WINDOWS WITH POWDER COATING.



DESIGNER SHUTTERS WITH GRANITE FRAMES FOR BATHROOM





Experience luxurious living with our Modern apartment amenities including a fullyequipped fitness center, a multipurpose hall, club house and sports arena for your relaxation and enjoyment.





Stay mentally and emotionally healthy with our community events and social gatherings, providing opportunities to connect with others and build a sense of belonging in your new home.









### A place to call your own.











DEVASHRI MARGAOI GOA

ALL DIMENSIONS ARE IN METERS



### **BLOCK - A** Ground floor plan



























NA)















ALL DIMENSIONS ARE IN METERS









### **BLOCK - B** UPPER GROUND FLOOR PLAN

















ARAALOO OO HIDONAKO SOCHETY LEE BRAZIET AV DEVASHER MARCAN ICA Brazen I Rade Martin Chaldfinad

NA



N



N

BLOCK- B

M WIDE BALCO

1.50 M WIDE BAL.





FIRE ESCAPE

B602

B603







### **BLOCK - B** Seventh floor plan