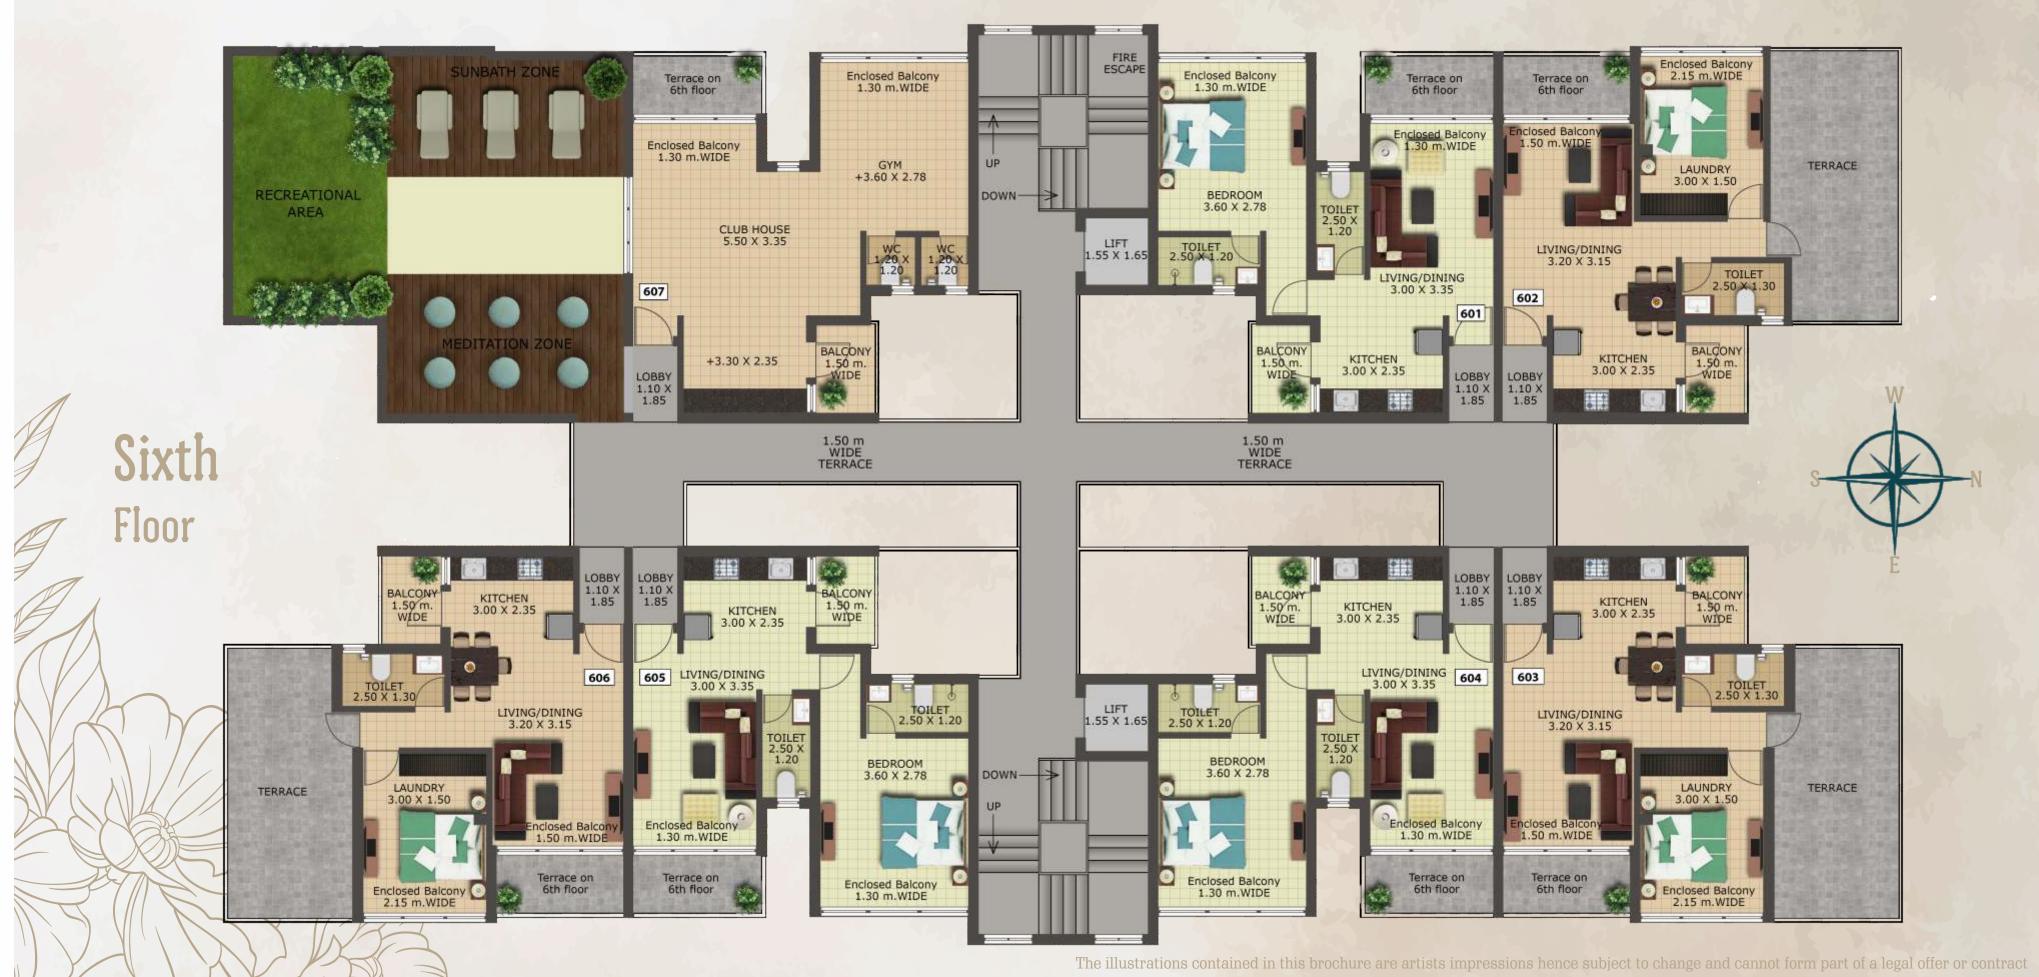

Whether you wish to stay indoors, by the poolside or simply strolling around in the landscaped, Vista Bonita is everything you'll need.

Designed to provide you with the maximum comfort and luxury during, Vista Bonita equipped with the best in class amenities which includes a state of the art clubhouse, a well equipped gymnasium, rooftop recreational sit out, meditation area, sunbathing zone, children play area and swimming pool.