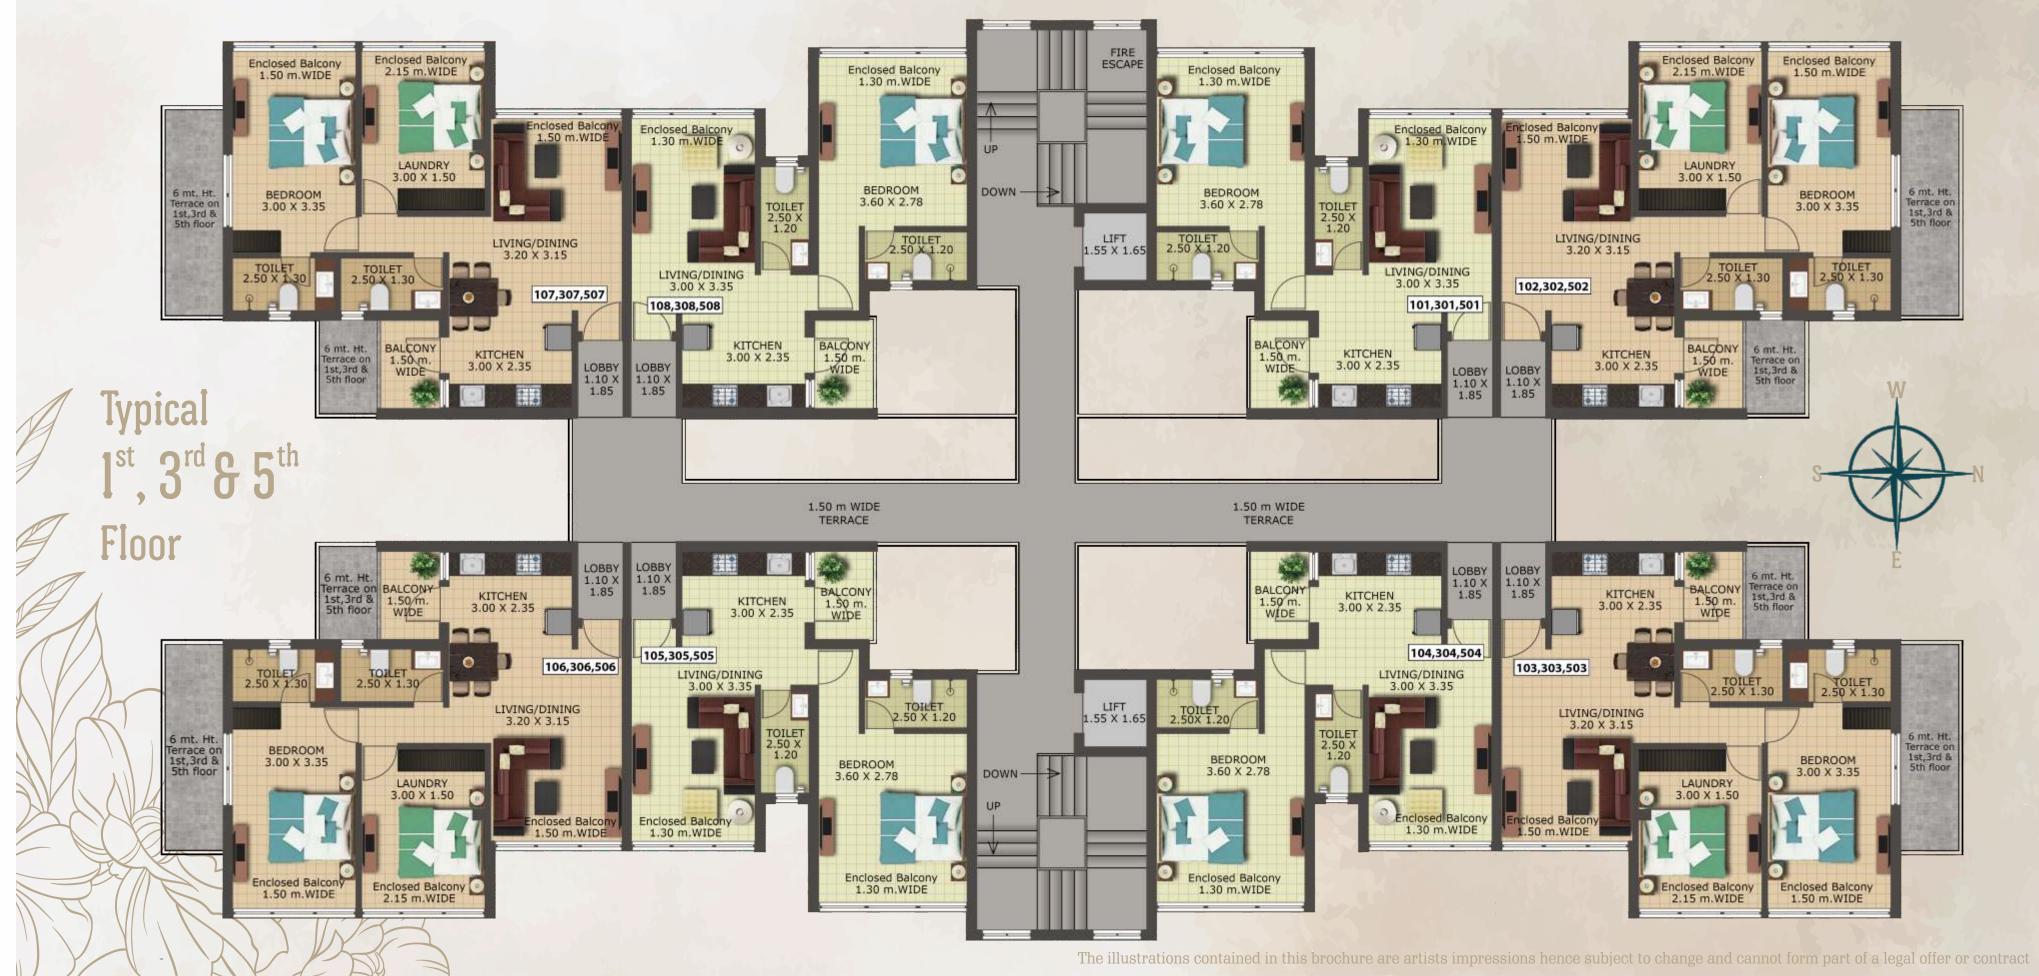

## A new adobe of royalty

DevashriNirman LLP Presents Vista Bonita, a premium real estate project in candolim. Designed with an incredibly breath-taking Indo-Saracenic style of architecture, Vista Bonita is a collection of perfectly crafted 2bhk and 1bhk lifestyle apartment with contemporary and elegant design, plush fittings.