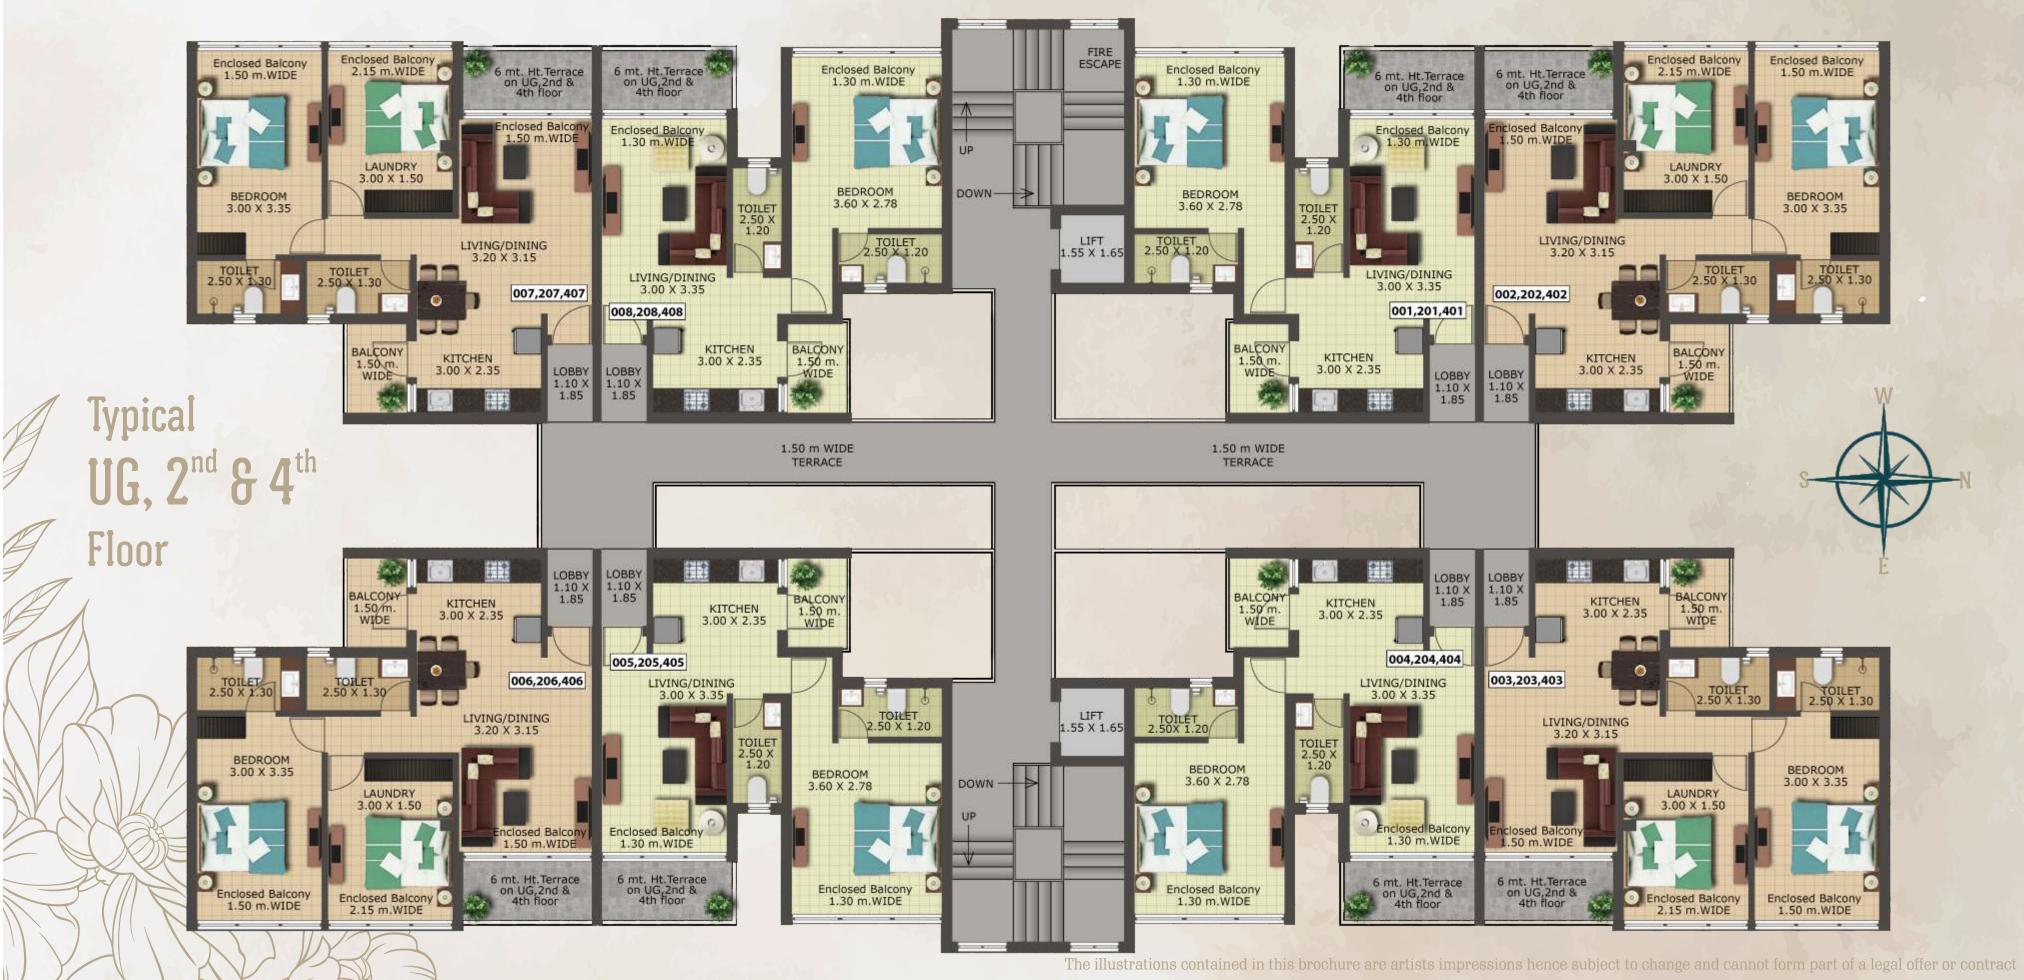

## A new adobe of royalty

DevashriNirman LLP Presents Vista Bonita, a premium real estate project in candolim. Designed with an incredibly breath-taking Indo-Saracenic style of architecture, Vista Bonita is a collection of perfectly crafted 2bhk and 1bhk lifestyle apartment with contemporary and elegant design, plush fittings.