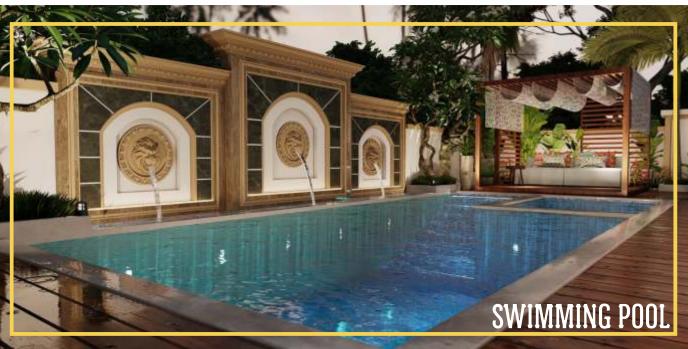

Whether you wish to stay indoors, by the poolside or simply strolling around in the landscaped, Vista Bonita is everything you'll need.

Designed to provide you with the maximum comfort and luxury during, Vista Bonita equipped with the best in class amenities which includes a state of the art clubhouse, a well equipped gymnasium, rooftop recreational sit out, meditation area, sunbathing zone, children play area and swimming pool.

Swimming Pool

İ1

24 x 7 Manned Gate

> The illustrations contained in this brochure are artists impressions hence subject to change and cannot form part of a legal offer or contract.