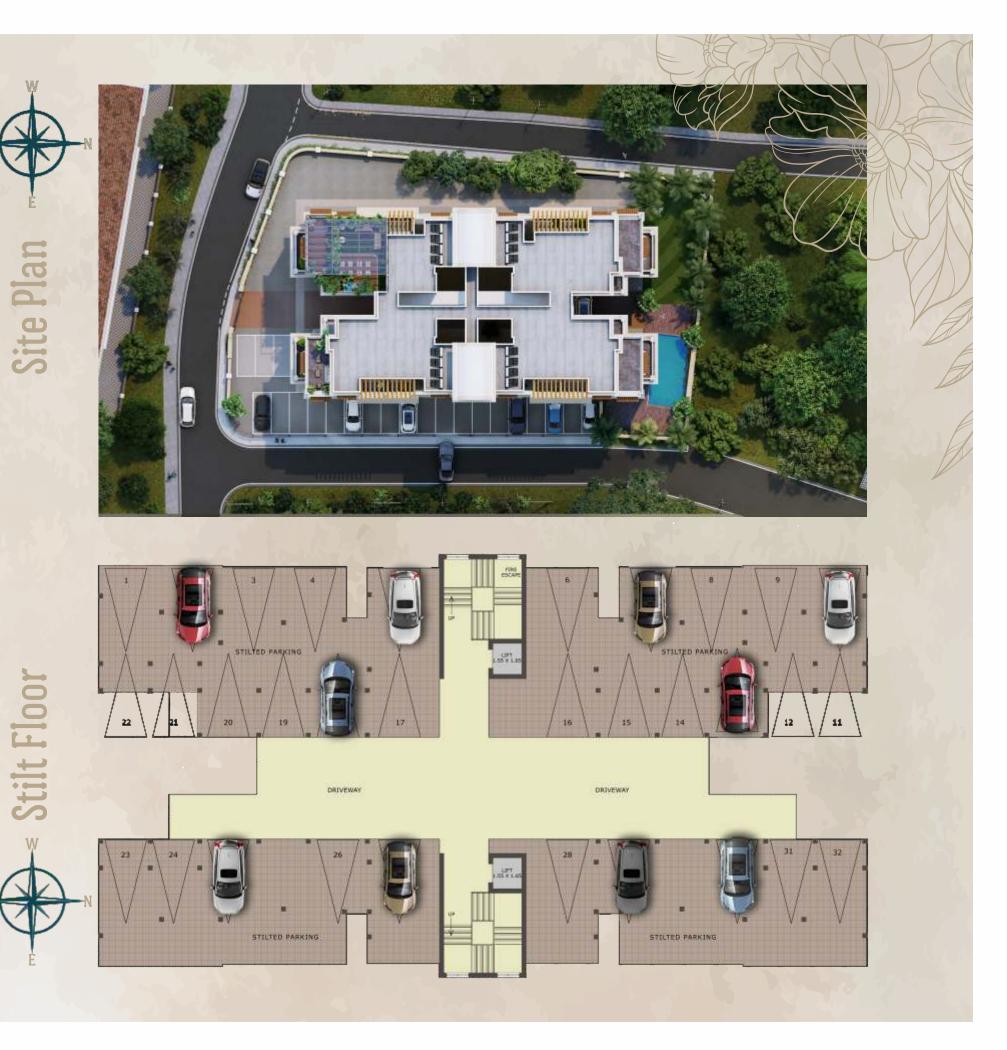

Whether you wish to stay indoors, by the poolside or simply strolling around in the landscaped, Vista Bonita is everything you'll need.

Designed to provide you with the maximum comfort and luxury during, Vista Bonita equipped with the best in class amenities which includes a state of the art clubhouse, a well equipped gymnasium, rooftop recreational sit out, meditation area, sunbathing zone, children play area and swimming pool.

Swimming Pool

İ1

24 x 7 Manned Gate

> The illustrations contained in this brochure are artists impressions hence subject to change and cannot form part of a legal offer or contract.